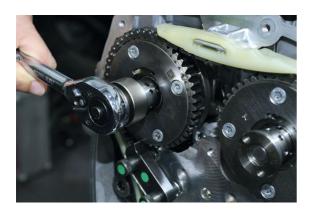

## Camshaft Adjustment Tool Set - for VAG

Set of 5 camshaft adjustment tools in one kit. Equipped with square 3/8"D for the removal of 3- and 4-way central camshaft adjustment valves.

## **Additional Information**

- Applications across the VW group range of vehicles where fitted with the 1.8L and 2.0L TFSi chain driven engines.
- For engine timing tools use with Laser Part No. 5981; for front pulley removal tools see Laser Part No. 6951.
- Designed to remove, fit or adjust the camshaft central valves.
- Equivalent to OEM T10352C, T10352, T10352/1A, T10352/2, T10352/3 and T10352/4.
- · Use in accordance with OEM instructions.