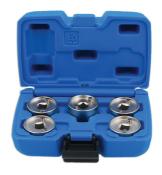

## Camshaft Adjustment Tool Set - for VAG

Set of 5 camshaft adjustment tools in one kit. Equipped with square 3/8"D for the removal of 3- and 4-way central camshaft adjustment valves.

## **Additional Information**

- Applications across the VW group range of vehicles where fitted with the 1.8L and 2.0L TFSi chain driven engines.
- For engine timing tools use with Laser Part No. 5981; for front pulley removal tools see Laser Part No. 6951.
- Designed to remove, fit or adjust the camshaft central valves.
- Equivalent to OEM T10352C, T10352, T10352/1A, T10352/2, T10352/3 and T10352/4.
- · Use in accordance with OEM instructions.