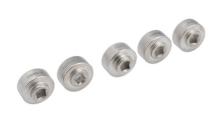

## Camshaft Adjustment Tool Set - for VAG

Set of 5 camshaft adjustment tools in one kit. Equipped with square 3/8"D for the removal of 3- and 4-way central camshaft adjustment valves.

## **Additional Information**

- Applications across the VW group range of vehicles where fitted with the 1.8L and 2.0L TFSi chain driven engines.
- For engine timing tools use with Laser Part No. 5981; for front pulley removal tools see Laser Part No. 6951.
- Designed to remove, fit or adjust the camshaft central valves.
- Equivalent to OEM T10352C, T10352, T10352/1A, T10352/2, T10352/3 and T10352/4.
- · Use in accordance with OEM instructions.