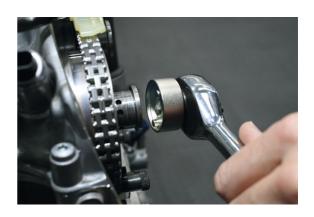

## Camshaft Adjustment Tool Set - for VAG

Set of 5 camshaft adjustment tools in one kit. Equipped with square 3/8"D for the removal of 3- and 4-way central camshaft adjustment valves.

## **Additional Information**

- Applications across the VW group range of vehicles where fitted with the 1.8L and 2.0L TFSi chain driven engines.
- For engine timing tools use with Laser Part No. 5981; for front pulley removal tools see Laser Part No. 6951.
- Designed to remove, fit or adjust the camshaft central valves.
- Equivalent to OEM T10352C, T10352, T10352/1A, T10352/2, T10352/3 and T10352/4.
- · Use in accordance with OEM instructions.