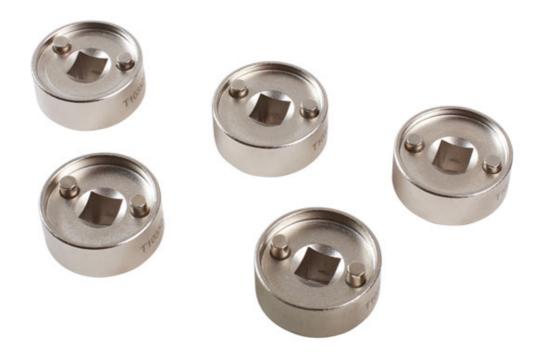

## Camshaft Adjustment Tool Set - for VAG

Set of 5 camshaft adjustment tools in one kit. Equipped with square 3/8"D for the removal of 3- and 4-way central camshaft adjustment valves.

## **Additional Information**

- Applications across the VW group range of vehicles where fitted with the 1.8L and 2.0L TFSi chain driven engines.
- For engine timing tools use with Laser Part No. 5981; for front pulley removal tools see Laser Part No. 6951.
- Designed to remove, fit or adjust the camshaft central valves.
- Equivalent to OEM T10352C, T10352, T10352/1A, T10352/2, T10352/3 and T10352/4.
- · Use in accordance with OEM instructions.