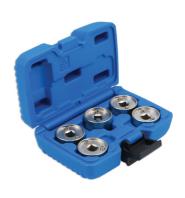

## Camshaft Adjustment Tool Set - for VAG

Set of 5 camshaft adjustment tools in one kit. Equipped with square 3/8"D for the removal of 3- and 4-way central camshaft adjustment valves.

## **Additional Information**

- Applications across the VW group range of vehicles where fitted with the 1.8L and 2.0L TFSi chain driven engines.
- For engine timing tools use with Laser Part No. 5981; for front pulley removal tools see Laser Part No. 6951.
- Designed to remove, fit or adjust the camshaft central valves.
- Equivalent to OEM T10352C, T10352, T10352/1A, T10352/2, T10352/3 and T10352/4.
- · Use in accordance with OEM instructions.